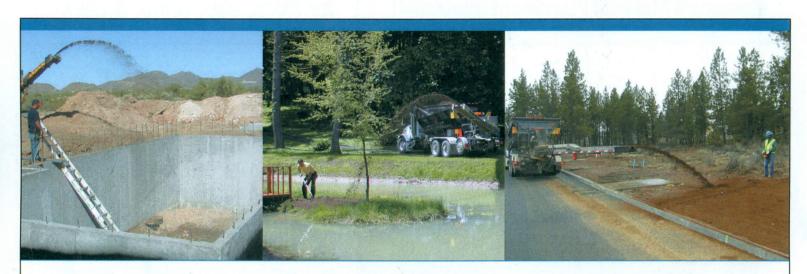

## **High Speed**Material Placement

for Rock, Soil, Sand, & Bark

Conveyor placement of construction and landscape materials is the fastest way to accurately spread aggregate, soil and groundcover materials on your jobsite. Not only is this service convenient, but cost effective, too.

#### Common Uses for Conveyor Application:

Concrete flatwork
Basement fill
Trench backfill
Ground leveling
Retaining wall backfill
Drainage tiles
Playground surfacing
Landscaping
Driveways
Gardens-soil placement
Steep slopes-erosion control
Sidewalk grading

#### Saves You Time

Reduce large jobs down to minutes and save valuable time and energy wasted on hand spreading of heavy materials. Our equipment can place gravel, sand, soil or mulch materials at distances of up to 90 feet from the truck allowing you to reach difficult to reach areas in very little time.