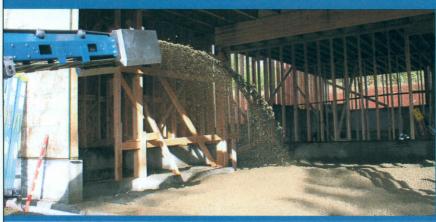

## **High Speed**Material Placement

for Rock, Soil, Sand, & Bark

Conveyor placement of construction and landscape materials is the fastest way to accurately spread aggregate, soil and groundcover materials on your jobsite. Not only is this service convenient, but cost effective, too.

#### Saves You Time

Reduce large jobs down to minutes and save valuable time and energy wasted on hand spreading of heavy materials. Our equipment can place gravel, sand, soil or mulch materials at distances of up to 90 feet from the truck allowing you to reach difficult to reach areas in very little time.