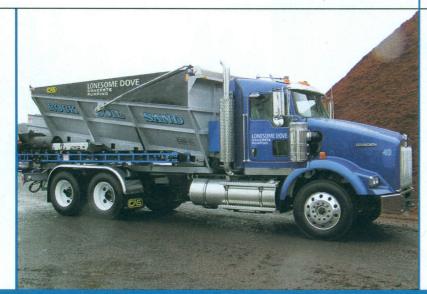

#### **LONESOME DOVE**

CONCRETE PUMPING, LLC

**Montana's Material Placement Specialist!** 

### Montana's Material Placement Specialist!

1059 Amsterdam Road Belgrade, MT 59714

406-388-8182 phone 406-388-3132 fax

www.lonesomedoveconcrete.com