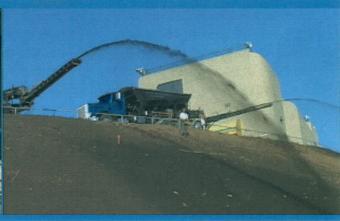

## **High Speed**Material Placement

for Rock, Soil, Sand, & Bark

Conveyor placement of construction and landscape materials is the fastest way to accurately spread aggregate, soil and groundcover materials on your jobsite. Not only is this service convenient, but cost effective, too.

#### Saves You Time

Reduce large jobs down to minutes and save valuable time and energy wasted on hand spreading of heavy materials. Our equipment can place gravel, sand, soil or mulch materials at distances of up to 90 feet from the truck allowing you to reach difficult to reach areas in very little time.