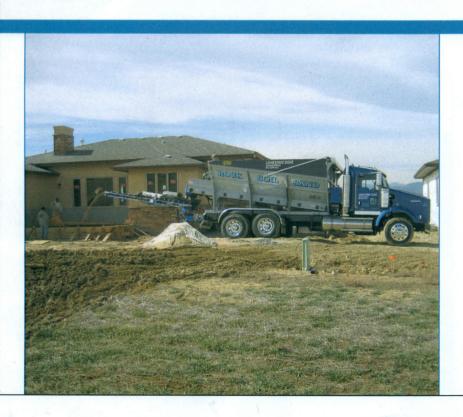

## **High Speed**Material Placement

for Rock, Soil, Sand, & Bark

Conveyor placement of construction and landscape materials is the fastest way to accurately spread aggregate, soil and groundcover materials on your jobsite. Not only is this service convenient, but cost effective, too.

#### Saves You Time

Reduce large jobs down to minutes and save valuable time and energy wasted on hand spreading of heavy materials. Our equipment can place gravel, sand, soil or mulch materials at distances of up to 90 feet from the truck allowing you to reach difficult to reach areas in very little time.

#### Saves You Hassle & Back Labor

What can be easier? One phone call and product is delivered and spread for you, and you can leave the wheelbarrow in the shed! All material used is self contained within our delivery system which means no piles to clean up, either. No shoveling and no back breaking labor... It doesn't get much better.