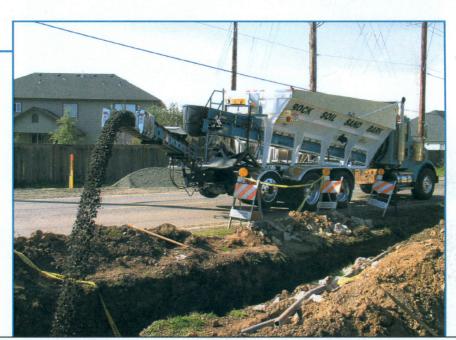

#### Common Uses for Conveyor Application:

Concrete flatwork
Basement fill
Trench backfill
Ground leveling
Retaining wall backfill
Drainage tiles
Playground surfacing
Landscaping
Driveways
Gardens-soil placement
Steep slopes-erosion control
Sidewalk grading

#### Saves You Time

Reduce large jobs down to minutes and save valuable time and energy wasted on hand spreading of heavy materials. Our equipment can place gravel, sand, soil or mulch materials at distances of up to 90 feet from the truck allowing you to reach difficult to reach areas in very little time.